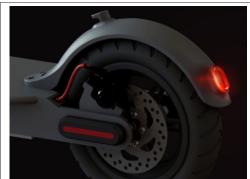

## Feature:

CE

- Foldable electric scooter
- Cost efficient, durable and portable mode of transportation.
- Up to 25km/h speed Up to 30km range with battery fully charged
- Button start Horn Front headlight Rear light and rear brake light
- LCD Display (Speed/Battery Level/Kms Travelled)
- Waterproof: IP65 rated
- One year warranty

## **Specifications:**

- Power: 350W Colour: Black
- Battery: Lithium Battery 36V/10AH **Charging Time: 3-4 Hours**
- Motor driven: Front wheel drive
- Brake system: Rear disc brake
- Material: Aluminium+Iron
- Tyre size: 8.5 inch solid tires
- Max speed: 25km/h Max Loading Weight: 100 kgs
- NW/GW: 12.50kgs / 15 kgs Scooter Size: 1080mm x 430mm x 1140mm
- Fold size: 1080mm x 490mm x 430mm
- Package size: 1270mm x 190mm x 540mm