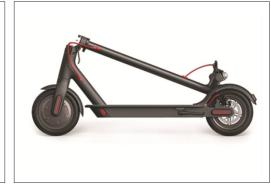

## Feature:

CE

- Foldable electric scooter
- Cost efficient, durable and portable mode of transportation.
- Up to 25km/h speed Up to 30km range with battery fully charged
- Button start Horn Front headlight Rear light and rear brake light
- LCD Display (Speed/Battery Level/Kms Travelled)
- Waterproof: IP65 rated
- One year warranty

## **Specifications:**

- Power: 350W Colour: Black
- Battery: Lithium Battery 36V/10AH **Charging Time: 3-4 Hours**
- Motor driven: Front wheel drive
- Brake system: Rear disc brake
- Material: Aluminium+Iron
- Tyre size: 8.5 inch solid tires
- Max speed: 25km/h Max Loading Weight: 100 kgs
- NW/GW: 12.50kgs / 15 kgs Scooter Size: 1080mm x 430mm x 1140mm
- Fold size: 1080mm x 490mm x 430mm
- Package size: 1270mm x 190mm x 540mm