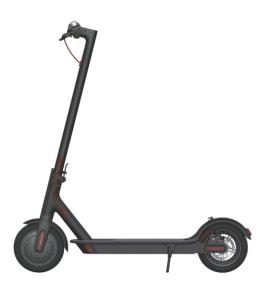

## Feature:

CE

- Foldable electric scooter
- Cost efficient, durable and portable mode of transportation.
- Up to 25km/h speed Up to 30km range with battery fully charged
- Button start Horn Front headlight Rear light and rear brake light
- LCD Display (Speed/Battery Level/Kms Travelled)
- Waterproof: IP65 rated
- One year warranty

## **Specifications:**

- Power: 350W Colour: Black
- Battery: Lithium Battery 36V/10AH **Charging Time: 3-4 Hours**
- Motor driven: Front wheel drive
- Brake system: Rear disc brake
- Material: Aluminium+Iron
- Tyre size: 8.5 inch solid tires
- Max speed: 25km/h Max Loading Weight: 100 kgs
- NW/GW: 12.50kgs / 15 kgs Scooter Size: 1080mm x 430mm x 1140mm
- Fold size: 1080mm x 490mm x 430mm
- Package size: 1270mm x 190mm x 540mm