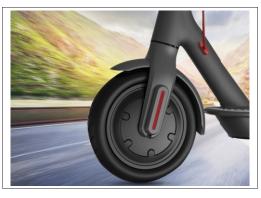

## **Specifications:**

- Power: 350W Colour: Black
- Battery: Lithium Battery 36V/10AH **Charging Time: 3-4 Hours**
- Motor driven: Front wheel drive
- Brake system: Rear disc brake
- Material: Aluminium+Iron
- Tyre size: 8.5 inch solid tires
- Max speed: 25km/h Max Loading Weight: 100 kgs
- NW/GW: 12.50kgs / 15 kgs Scooter Size: 1080mm x 430mm x 1140mm
- Fold size: 1080mm x 490mm x 430mm
- Package size: 1270mm x 190mm x 540mm