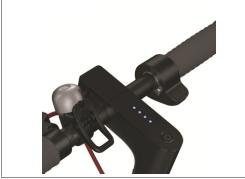

## Feature:

CE

- Foldable electric scooter
- Cost efficient, durable and portable mode of transportation.
- Up to 25km/h speed Up to 30km range with battery fully charged
- Button start Horn Front headlight Rear light and rear brake light
- LCD Display (Speed/Battery Level/Kms Travelled)
- Waterproof: IP65 rated
- One year warranty