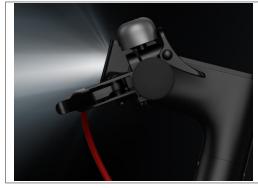

## Feature:

CE

- Foldable electric scooter
- Cost efficient, durable and portable mode of transportation.
- Up to 25km/h speed Up to 30km range with battery fully charged
- Button start Horn Front headlight Rear light and rear brake light
- LCD Display (Speed/Battery Level/Kms Travelled)
- Waterproof: IP65 rated
- One year warranty